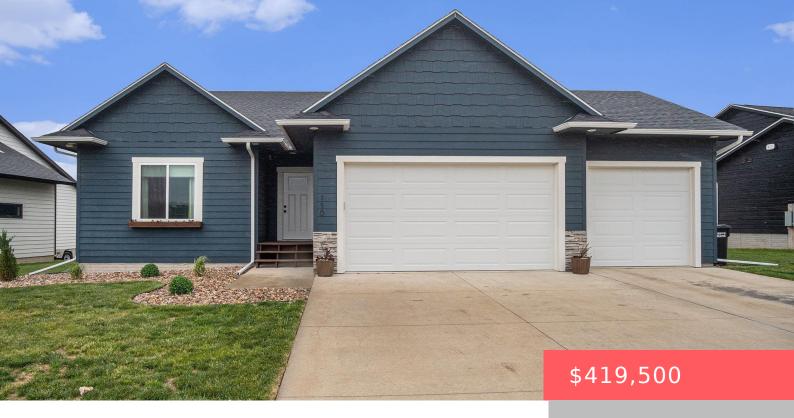

## **VALLEY SPRINGS, SD, 57068**

https://harr-lemme.com

Lot 24 Block 1 VS Valley View Addition in City of Valley Srings

- 3 heds
- 2 baths
- Ranch, Single Family
- None, RESIDENTIAL
- Active
- 1476 sq ft

#### **Basics**

Category: None, RESIDENTIAL Type: Ranch, Single Family

Status: Active Bedrooms: 3 beds

Bathrooms: 2 baths Total rooms: 9

Floor level: 1476 Area: 1476 sq ft

Year built: 2022 Lot size: 9326 sq ft

## **Building Details**

Floor covering: Carpet, Laminate Basement: Full

Exterior material: Wood **Roof:** Shingle Composition

Parking: Attached