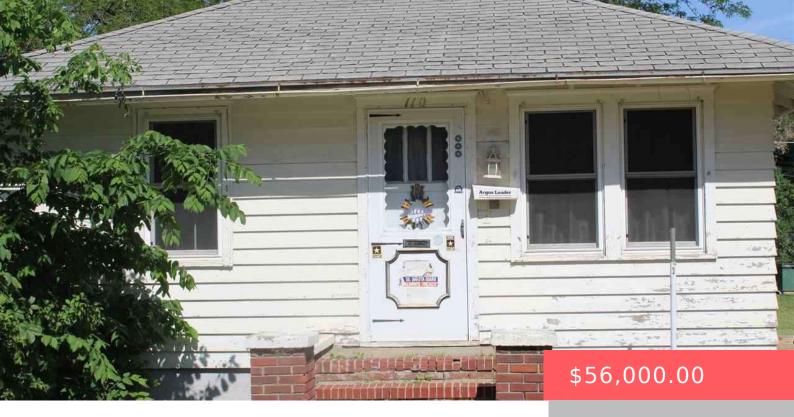

#### 110 S. WASHINGTON AVE

https://harr-lemme.com

Lot 10 BLK 13 Orig Plat #123M

- 3 beds
- 1 bath
- Ranch, Single Family
- None, RESIDENTIAL
- Sold
- 1580 sq ft

## **Basics**

Category: None, RESIDENTIAL Type: Ranch, Single Family

Status: Sold Bedrooms: 3 beds

**Bathrooms: 1** bath **Total rooms:** 6 **Floor level:** 795 **Area: 1580** sq ft

Lot size: 6800 sq ft Year built: 1924

## **Building Details**

Floor covering: Carpet, Wood Basement: Full

**Exterior material:** Wood **Roof:** Shingle Composition

**Parking:** Detached