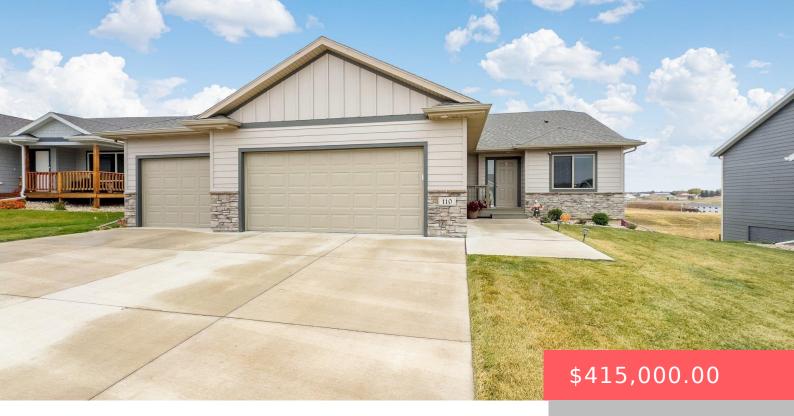

#### 110 S TUMBLE CREEK AVE

https://harr-lemme.com

Lot 11 Block 5 Willows Edge Addition to City of Sioux Falls

- 3 hads
- 2 haths
- Ranch, Single Family
- None, RESIDENTIAL
- Active-New
- 1352 sq ft

#### **Basics**

Category: None, RESIDENTIAL Type: Ranch, Single Family

Status: Active-New Bedrooms: 3 beds

Bathrooms: 2 baths Total rooms: 6

**Lot size: 9179** sq ft **Year built:** 2022

## **Building Details**

Floor covering: Carpet, Vinyl Basement: Full

**Exterior material:** Cement Hardboard, Stone/Stone Veneer **Roof:** Shingle Composition

Parking: Attached