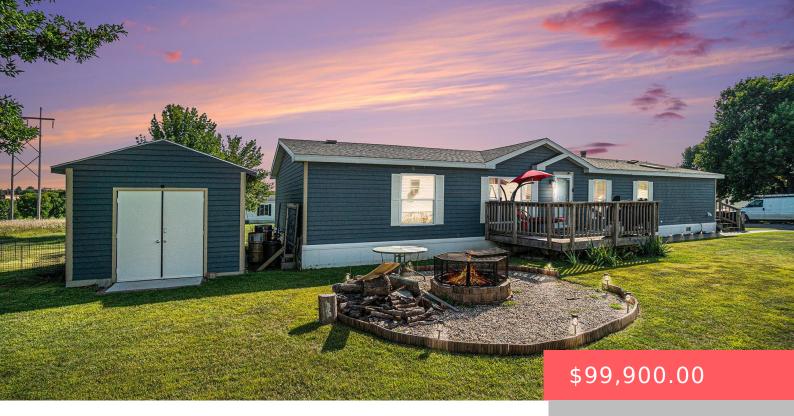

#### 110 S CALEY PL

https://harr-lemme.com

2000 VICTORIAN--26 X 68 SERIAL NO. VP7371ABIN POWDER HOUSE HILLS MOBILE HOME COU RT SIOUX FALLS CITY

- 3 hads
- 2 baths
- · Mobile Home, Other
- None, RESIDENTIAL
- Active. Active-New
- 1768 sq ft

### **Basics**

Category: None, RESIDENTIAL Type: Mobile Home, Other

Status: Active, Active-New Bedrooms: 3 beds

**Bathrooms: 2** baths **Total rooms:** 7

**Floor level:** 1768 Area: **1768** sq ft

Lot size: 0 sq ft Year built: 2000

### **Building Details**

Floor covering: Carpet, Laminate, Vinyl Basement: None

**Exterior material:** Hard Board **Roof:** Shingle Composition

### **Amenities & Features**

Amenities: Garbage Features: 3+ Bedrooms Same Level, Main Floor Laundry, Master Bath,

Master Bed Main Level, Pantry, Skylights, Vaulted Ceiling