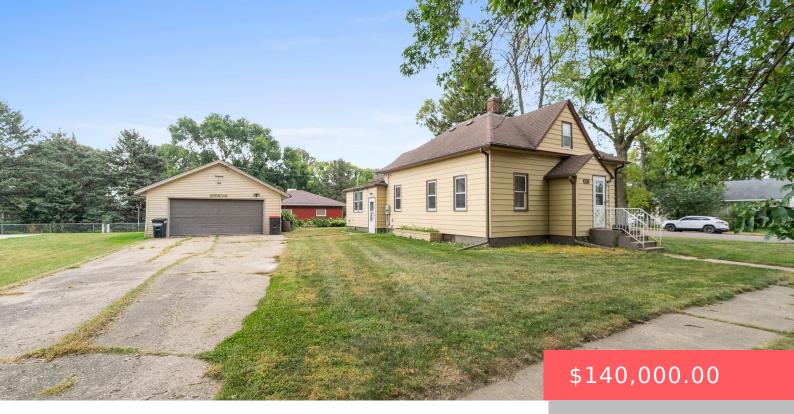

#### S90' BLK 1 TOOMEY'S ADD BERES CITY

- 2 beds
- 2 baths
- 1.5 Story, Single Family
- None, RESIDENTIAL
- Active, Active-New
- 1368 sq ft

## **Basics**

Category: None, RESIDENTIAL Status: Active, Active-New Bathrooms: 2 baths Floor level: 1168 Lot size: 9270 sq ft Type: 1.5 Story, Single Family Bedrooms: 2 beds Total rooms: 5 Area: 1368 sq ft Year built: 1902

## **Building Details**

Floor covering: Vinyl, Wood Exterior material: Metal Parking: Detached Basement: Full
Roof: Shingle Composition