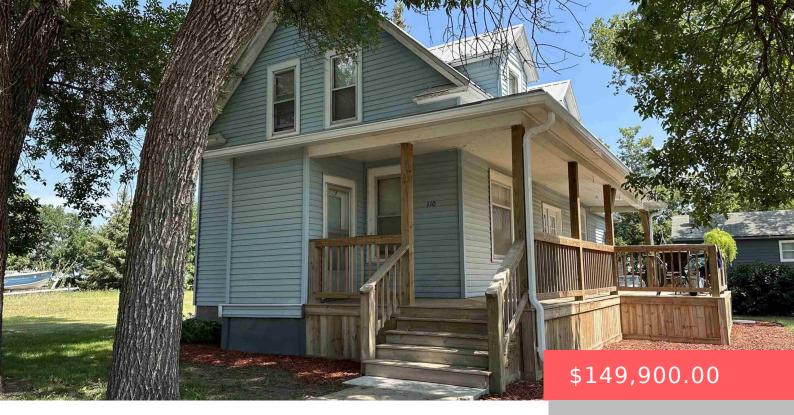

#### **110 N PEARL ST**

https://harr-lemme.com

# All of lot 1 & S32' of lot 2, Block 2, Crist Mettler 1st Addn to the city of Menno

- 3 beds
  - 1 bath
- 1.5 Story, Single Family
- None, RESIDENTIAL
- Active, Active-New
- 1431 sq ft

#### Basics

Category: None, RESIDENTIAL Status: Active, Active-New Bathrooms: 1 bath Floor level: 938 Lot size: 12131 sq ft Type: 1.5 Story, Single Family Bedrooms: 3 beds Total rooms: 12 Area: 1431 sq ft Year built: 1890