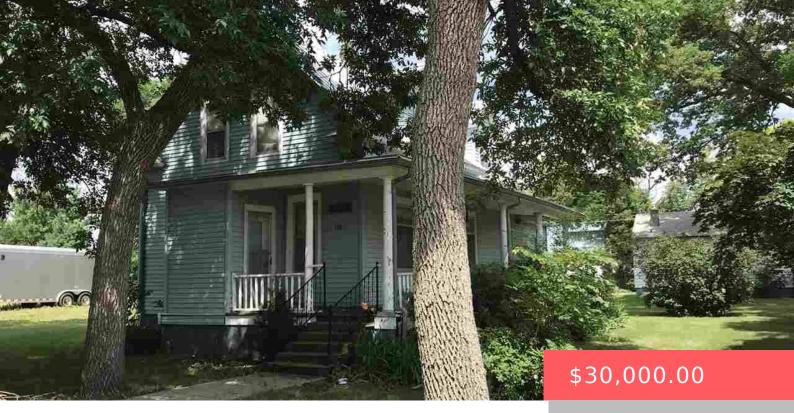

**110 N PEARL ST** https://harr-lemme.com

#### ALL LOT 1 & S32' LOT 2, BLK 2 (28) CHRIST METTLERS 1ST ADDTN

- 3 beds
  - 1 bath
  - 1.5 Story, Single Family
  - None, RESIDENTIAL
  - Solo
  - 1408 sq f

#### Basics

Category: None, RESIDENTIAL Status: Sold Bathrooms: 1 bath Floor level: 704 Lot size: 12131 sq ft Type: 1.5 Story, Single Family Bedrooms: 3 beds Total rooms: 8 Area: 1408 sq ft Year built: 1890

# **Building Details**

Floor covering: Carpet, Vinyl Exterior material: Vinyl Parking: Detached

Basement: Crawl Space Roof: Metal