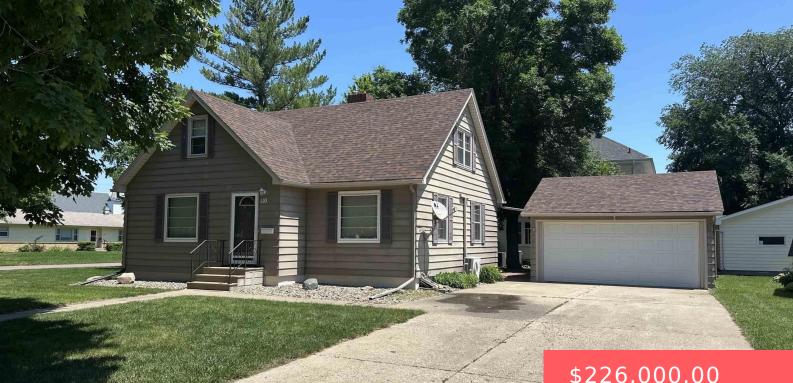

110 N 5TH ST https://harr-lemme.com

N. 93 feet of W. 80 feet of N 1/2 block 7 Thorson's first addition Beresford City, Union Co. SD

- \$226,000.00

#### Basics

Category: None, RESIDENTIALType: 1.5 Story, Single FamilyStatus: Active, Active - Contingent Home, Active - ContingentBedrooms: 3 bedsMisc, Active-NewTotal rooms: 8Bathrooms: 2 bathsTotal rooms: 8Floor level: 912Area: 1758 sq ftLot size: 7440 sq ftYear built: 1950