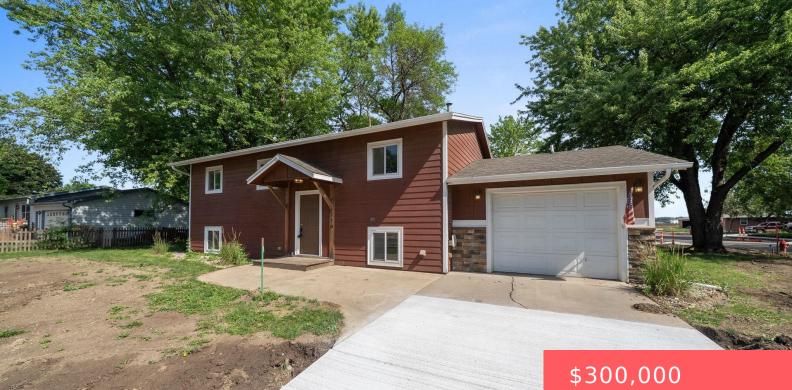

#### LOTS 14 & 15 SUNRISE ADD CITY OF HARRISBURG

- 4 beas
- 2 baths
- Single Family, Split Foyer
- None, RESIDENTIAL
- Active
- 1865 sq ft

#### Basics

Category: None, RESIDENTIAL Status: Active Bathrooms: 2 baths Floor level: 962 Lot size: 15943 sq ft Type: Single Family, Split Foyer Bedrooms: 4 beds Total rooms: 10 Area: 1865 sq ft Year built: 1973

## **Building Details**

Floor covering: Carpet, Tile, Wood Exterior material: Hard Board, Stone/Stone Veneer Parking: Attached, Detached Basement: Full
Roof: Shingle Composition