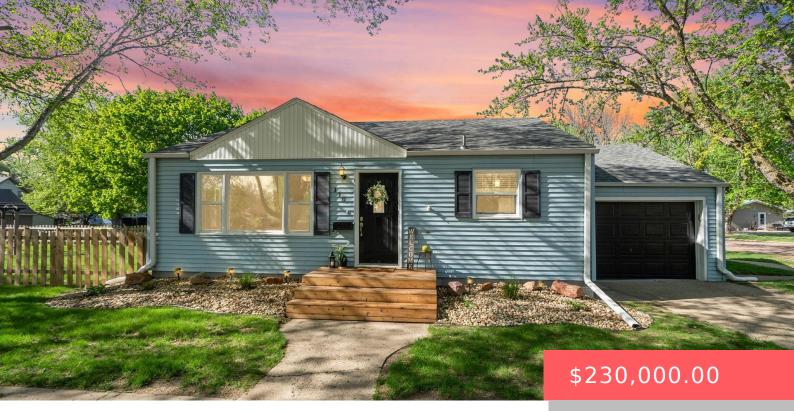

### **110 E MAPLE ST**

https://harr-lemme.com

#### LOT 6 BERGREN & ERICKSON BERES CITY

- 2 heds
- 1 bath
- Ranch, Single Family
- None, RESIDENTIAL
- Active-New
- 1054 sq ft

### Basics

Category: None, RESIDENTIAL Status: Active-New Bathrooms: 1 bath Floor level: 768 Lot size: 7000 sq ft

Type: Ranch, Single Family Bedrooms: 2 beds Total rooms: 8 Area: 1054 sq ft Year built: 1950

# **Building Details**

Floor covering: Carpet, Vinyl, Wood Exterior material: Vinyl Parking: Attached, Detached Basement: Full Roof: Shingle Composition