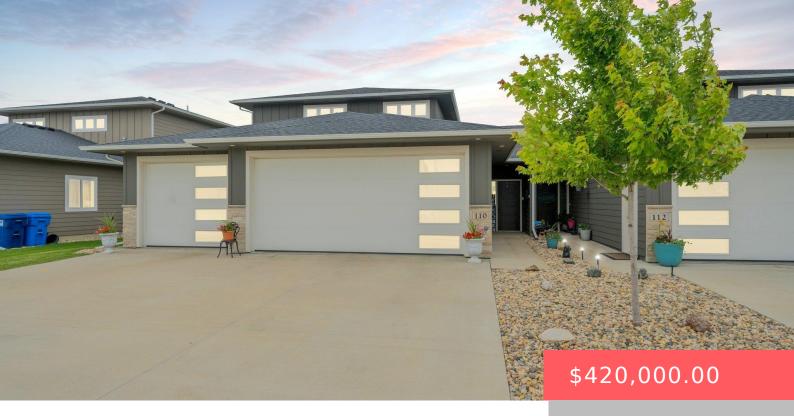

#### **110 E IVY RD**

https://harr-lemme.com

TEA-HERITAGE ADDITION-LOT11A-BLK 8

- 3 hads
- 3 baths
- Twin Home, Two Story
- None, RESIDENTIAL
- Active, Active-New
- 2122 sq ft

#### **Basics**

Category: None, RESIDENTIAL Type: Twin Home, Two Story

Status: Active, Active-New Bedrooms: 3 beds

Bathrooms: 3 baths Total rooms: 9

Floor level: 1276 Area: 2122 sq ft

**Lot size: 5750** sq ft **Year built:** 2021

# **Building Details**

Floor covering: Carpet, Vinyl Basement: None

**Exterior material:** Hard Board, Stone/Stone Veneer **Roof:** Shingle Composition

Parking: Attached