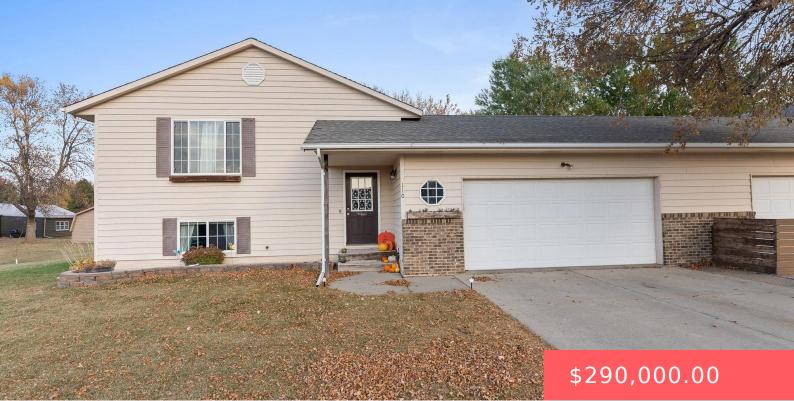

#### **110 DEERVIEW AVE**

https://harr-lemme.com

Tea- Prairie Trails Add- Lot 1A- Block 1

- 2 hath
- Split Foyer, Twin Home
- None, RESIDENTIAL
- Active-New
- 1980 sq ft

#### Basics

Category: None, RESIDENTIAL Status: Active-New Bathrooms: 2 baths Floor level: 1040 Lot size: 8316 sq ft

Type: Split Foyer, Twin Home Bedrooms: 4 beds Total rooms: 8 Area: 1980 sq ft Year built: 2001

# **Building Details**

Floor covering: Carpet, Laminate, Vinyl Exterior material: Hard Board, Part Brick Parking: Attached Basement: Full
Roof: Shingle Composition