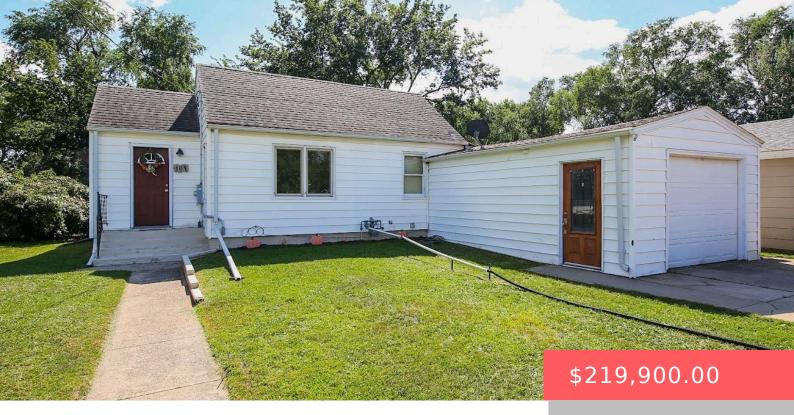

#### **109 W CENTER AVE**

https://harr-lemme.com

Lots 7-8 & 9 Blk 13 E 13 Jacob's Addn to Lennox

- 3 hads
- 2 baths
- Ranch, Single Family
- None, RESIDENTIAL
- Active, Active-New
- 1392 sq ft

#### **Basics**

Category: None, RESIDENTIAL Type: Ranch, Single Family

**Status:** Active, Active-New **Bedrooms: 3** beds

Bathrooms: 2 baths Total rooms: 6

**Lot size: 7500** sq ft **Year built:** 1920

## **Building Details**

Floor covering: Carpet, Laminate, Wood Basement: Partial

**Exterior material:** Vinyl **Roof:** Shingle Composition

Parking: Attached