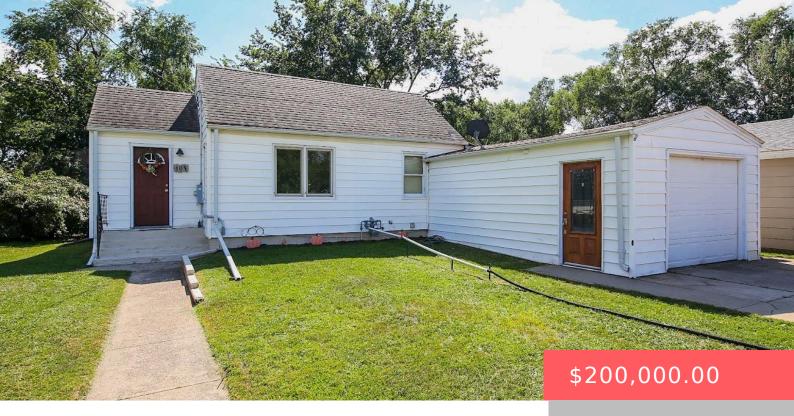

#### **109 W CENTER AVE**

https://harr-lemme.com

Lots 7-8 & 9 Blk 13 E 13 Jacob's Addn to Lennox

- 3 hads
- 2 baths
- Ranch, Single Family
- None, RESIDENTIAL
- Active. Active-New
- 1392 sq ft

#### **Basics**

Category: None, RESIDENTIAL Type: Ranch, Single Family

**Status:** Active, Active-New **Bedrooms: 3** beds

Bathrooms: 2 baths Total rooms: 6

**Lot size: 7500** sq ft **Year built:** 1920

## **Building Details**

Floor covering: Carpet, Laminate, Wood Basement: Partial

**Exterior material:** Vinyl **Roof:** Shingle Composition

Parking: Attached