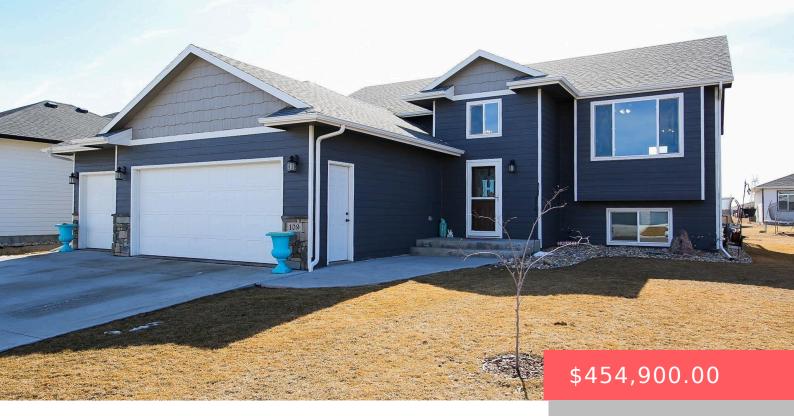

#### **109 PATRICIA ST**

https://harr-lemme.com

Lot 6 Blk 8 Dynamic Development 2nd Addn

- 1 hods
- 3 baths
- Single Family, Split Foyer
- None, RESIDENTIAL
- Active, Active-New
- 2504 sq ft

#### **Basics**

Category: None, RESIDENTIAL Type: Single Family, Split Foyer

Status: Active, Active-New Bedrooms: 4 beds

**Bathrooms: 3** baths **Total rooms:** 9

Floor level: 1322 Area: 2504 sq ft

**Lot size: 9269** sq ft **Year built:** 2021

## **Building Details**

Floor covering: Carpet Basement: Full

**Exterior material:** Hard Board, Stone/Stone Veneer **Roof:** Shingle Composition

Parking: Attached