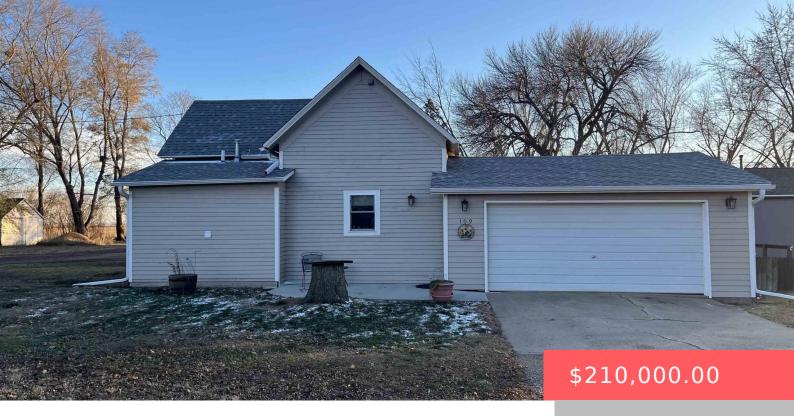

#### 109 E 4TH ST

https://harr-lemme.com

**OUTLOT 11 CITY OF WORTHING** 

- 2 heds
- 2 baths
- 1.5 Story, Single Family
- None, RESIDENTIAL
- Active, Active Contingent Misc. Active-New
- 950 sq ft

#### **Basics**

Category: None, RESIDENTIAL Type: 1.5 Story, Single Family

**Status:** Active, Active - Contingent Misc, Active-New **Bedrooms: 2** beds

Bathrooms: 2 baths Total rooms: 6

Floor level: 500 Area: 950 sq ft

## **Building Details**

Floor covering: Carpet, Vinyl Basement: Crawl Space

**Exterior material:** Hard Board **Roof:** Shingle Composition

Parking: Attached