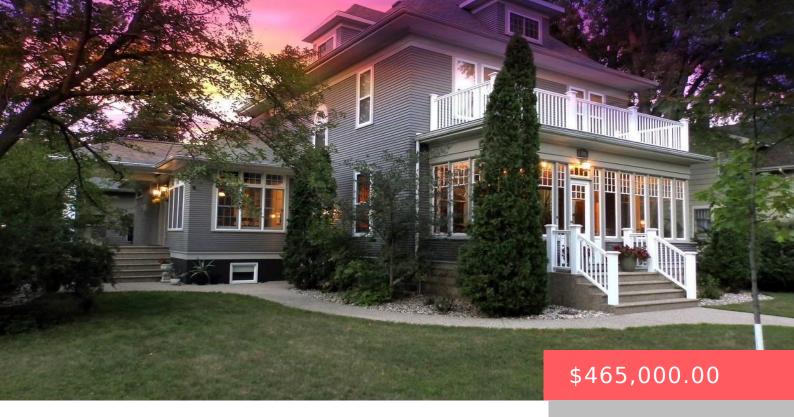

#### 109 W 4TH ST

https://harr-lemme.com

NWLY 10 FT LOT 4, LOT 5 & SELY 1/2 LOT 6 BLK 14

- 5 beds
- 3 baths
- Multi Level, Single Family
- None, RESIDENTIAL
- Active. Active-New
- 5639 sq ft

#### **Basics**

Category: None, RESIDENTIAL Type: Multi Level, Single Family

Status: Active, Active-New Bedrooms: 5 beds

Bathrooms: 3 baths Total rooms: 20

Floor level: 2174 Area: 5639 sq ft

**Lot size: 13983** sq ft **Year built:** 1906

## **Building Details**

Floor covering: Carpet, Tile, Wood Basement: Full

**Exterior material:** Concrete Block, Wood **Roof:** Shingle Composition

Parking: Detached