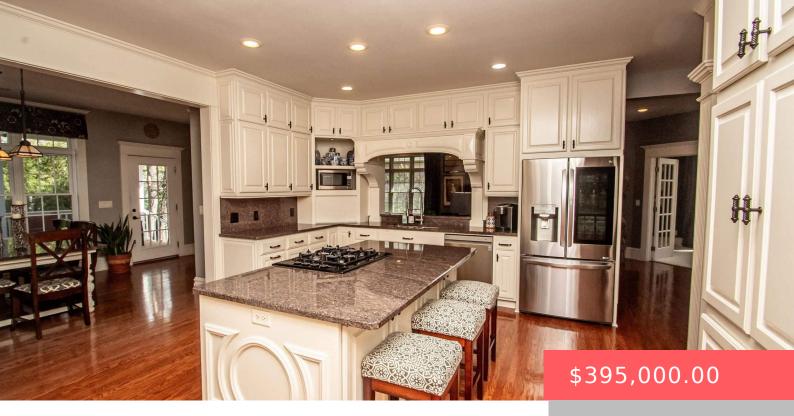

#### NWLY 10 FT LOT 4, LOT 5 & SELY 1/2 LOT 6 BLK 14

- 5 beds
- 3 baths
- Multi Level, Single Family
- None, RESIDENTIAL
- Active, Active-New
- 5639 sq ft

## Basics

Category: None, RESIDENTIAL Status: Active, Active-New Bathrooms: 3 baths Floor level: 2174 Lot size: 13983 sq ft Type: Multi Level, Single Family Bedrooms: 5 beds Total rooms: 20 Area: 5639 sq ft Year built: 1906

# **Building Details**

Floor covering: Carpet, Tile, Wood Exterior material: Concrete Block, Wood Parking: Detached Basement: Full Roof: Shingle Composition

## **Amenities & Features**

Features: 3+ Bedrooms Same Level, Formal Dining Rm, Pantry, Tray Ceiling

Office Name: Full Circle Realty Group

Office State: MN

**Office Email:** mmahoney@yourfullcirclerealty.com Office City: Marshall