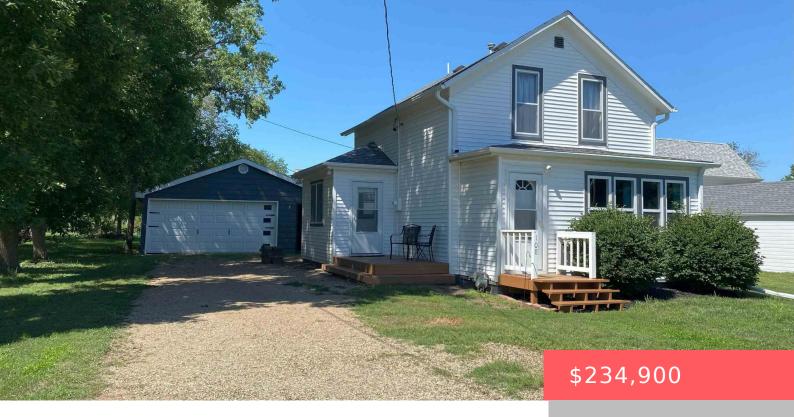

## **LENNOX, SD, 57039**

https://harr-lemme.com

Jacob's Addition to Lennox W 50' of Lots 4-5 & 6- BLK 8

- 2 beds
- 1 bath
- Single Family, Two Story
- None, RESIDENTIAL
- Active
- 1130 sq ft

#### **Basics**

Category: None, RESIDENTIAL Type: Single Family, Two Story

Status: Active Bedrooms: 2 beds

**Bathrooms: 1** bath **Total rooms:** 7

Floor level: 678 Area: 1130 sq ft

**Lot size: 74500** sq ft **Year built:** 1927

## **Building Details**

Floor covering: Carpet, Laminate, Vinyl Basement: Full

**Exterior material:** Vinyl **Roof:** Shingle Composition

Parking: Detached