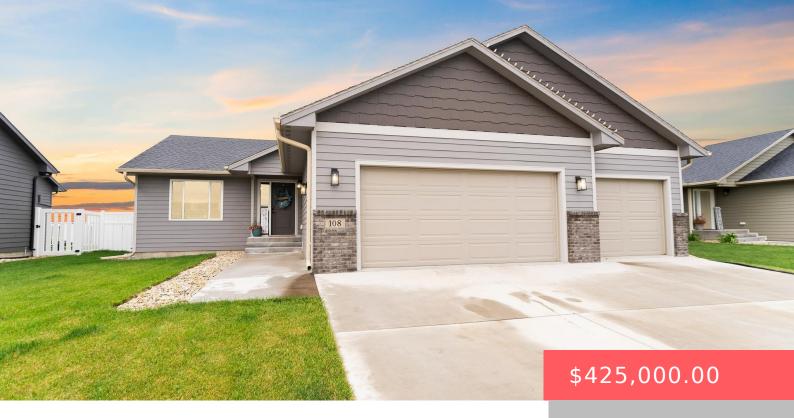

#### **108 ST. CHARLES CIR**

https://harr-lemme.com

HSBG - DYNAMIC DEVELOPMENT 2NDADD - LOT 23 - BLK 10

- 4 heds
- 2 baths
- Ranch, Single Family
- None, RESIDENTIAL
- Active. Active-New
- 2216 sq ft

#### **Basics**

Category: None, RESIDENTIAL Type: Ranch, Single Family

Status: Active, Active-New Bedrooms: 4 beds

**Bathrooms: 2** baths **Total rooms:** 9

Floor level: 1120 Area: 2216 sq ft

**Lot size: 7574** sq ft **Year built:** 2021

## **Building Details**

Floor covering: Carpet, Other Basement: Full

**Exterior material:** Hard Board, Part Brick **Roof:** Shingle Composition

Parking: Attached