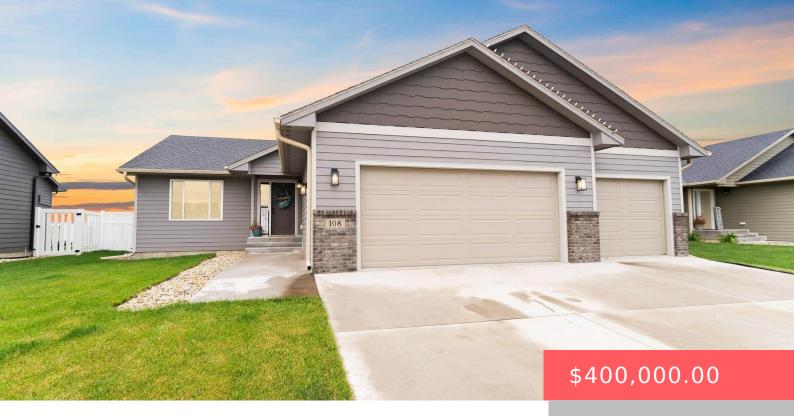

#### **108 ST. CHARLES CIR**

https://harr-lemme.com

HSBG - DYNAMIC DEVELOPMENT 2NDADD - LOT 23 - BLK 10

- 1 hods
- 2 baths
- Ranch, Single Family
- None, RESIDENTIAL
- Active. Active-New
- 2216 sq ft

#### **Basics**

Category: None, RESIDENTIAL Type: Ranch, Single Family

Status: Active, Active-New Bedrooms: 4 beds

**Bathrooms: 2** baths **Total rooms:** 9

Floor level: 1120 Area: 2216 sq ft

**Lot size: 7574** sq ft **Year built:** 2021

## **Building Details**

Floor covering: Carpet, Other Basement: Full

**Exterior material:** Hard Board, Part Brick **Roof:** Shingle Composition

Parking: Attached