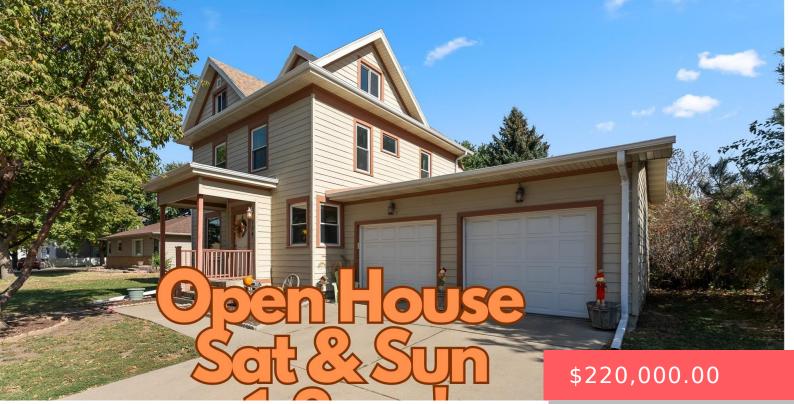

#### **108 S SYCAMORE AVE**

https://harr-lemme.com

N12 SW14 & W 22` N12 SE14 (EX H1) BLOCK 40 CAPITOL HILL ADDN TO CITYOF SI OUX FALLS

- 4 heds
- 2 baths
- Single Family, Two Story
- None, RESIDENTIAL
- Active, Active-New
- 1572 sq ft

#### Basics

Category: None, RESIDENTIAL Status: Active, Active-New Bathrooms: 2 baths Floor level: 836 Lot size: 9692 sq ft Type: Single Family, Two Story Bedrooms: 4 beds Total rooms: 7 Area: 1572 sq ft Year built: 1955