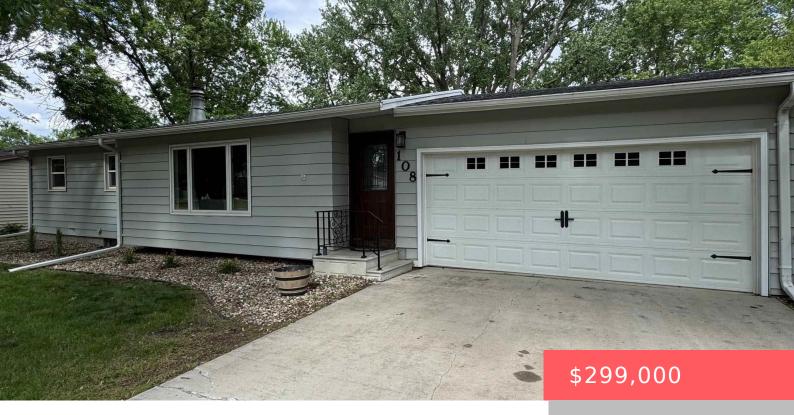

# **BRANDON, SD, 57005**

https://harr-lemme.com

Lot 2 Block 14 Brandon Park Addn to city of Brandon

- 5 hads
- 2 baths
- Ranch, Single Family
- None, RESIDENTIAL
- Active
- 1910 sq ft

#### **Basics**

Category: None, RESIDENTIAL Type: Ranch, Single Family

Status: Active Bedrooms: 5 beds

Bathrooms: 2 baths

Total rooms: 10

Floor level: 1098

Area: 1910 sq ft

**Lot size: 9120** sq ft **Year built:** 1963

# **Building Details**

Floor covering: Carpet, Wood Basement: Full

**Roof:** Shingle Composition Parking: Attached