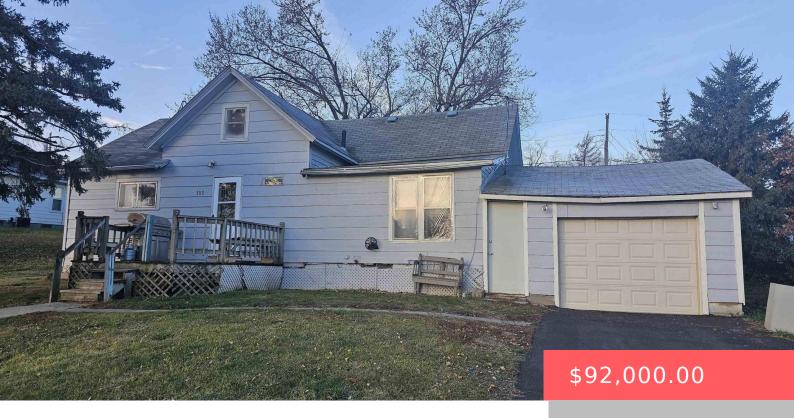

### **108 S GRANT ST**

https://harr-lemme.com

DIST:57 CITY/MUNI/TWP:HUMBOLDT CITY N12 LOT 9 & ALL 10 BLOCK 1 UHRS 2ND ADDN TO CITY OF HUMBOLDT MAP

- 2 heds
- 1 bath
- Ranch, Single Family
- None, RESIDENTIAL
- Active. Active-New
- 874 sq ft

#### **Basics**

Category: None, RESIDENTIAL Type: Ranch, Single Family

Status: Active, Active-New Bedrooms: 2 beds

Bathrooms: 1 bath

Floor level: 874

Total rooms: 5

Area: 874 sq ft

**Lot size: 8185** sq ft **Year built:** 1923

# **Building Details**

Floor covering: Carpet, Vinyl Basement: Full

**Exterior material:** Hard Board **Roof:** Shingle Composition

Parking: Attached