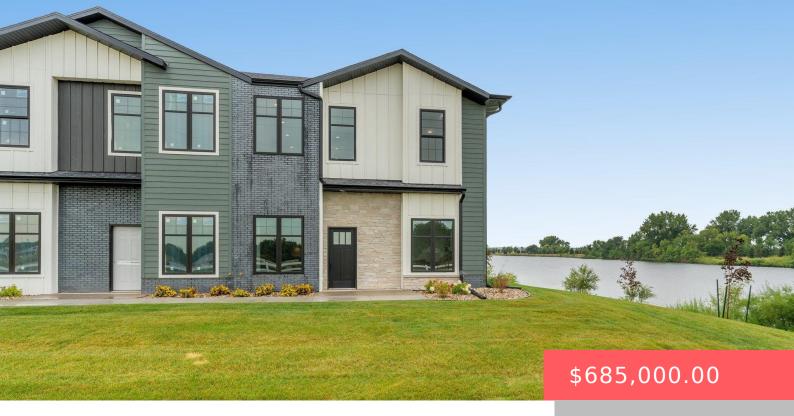

#### **108 N BRYGGEN PL**

https://harr-lemme.com

Lot 12E and Lot 12F Block 1 Cherry Lake Reserve Addn to the City of Sioux Falls

- 3 heds
- 3 baths
- Town Home, Two Story
- Lake, New Construction, RESIDENTIAL
- Active. Active-New
- · 2680 sq ft

#### **Basics**

Category: Lake, New Construction, RESIDENTIAL Type: Town Home, Two Story

Status: Active, Active-New Bedrooms: 3 beds

Bathrooms: 3 baths Total rooms: 8

Floor level: 1170 Area: 2680 sq ft

**Lot size: 7470** sq ft **Year built:** 2024

# **Building Details**

Floor covering: Carpet, Heated, Tile, Vinyl Basement: None

**Exterior material:** Hard Board, Stone/Stone Veneer **Roof:** Shingle Composition

Parking: Attached