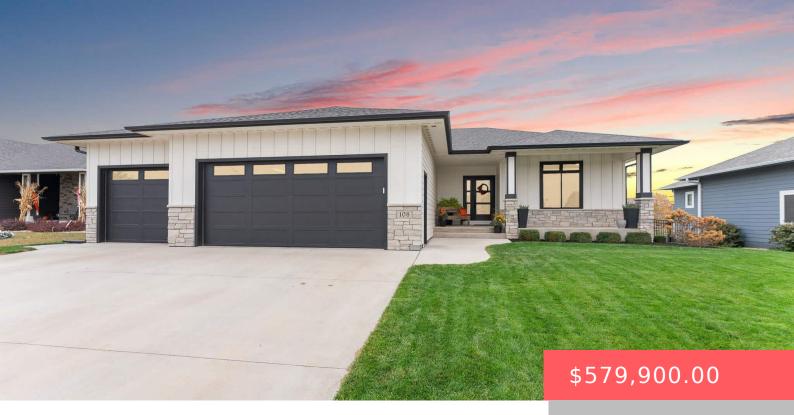

#### **108 E BIRCHWOOD DR**

https://harr-lemme.com

Lot 3 Block 1 of Twin Rivers Crossing addition to the City of Brandon

- 5 beds
- 3 baths
- Ranch, Single Family
- None, RESIDENTIAL
- Active
- 2871 sq ft

#### Basics

Category: None, RESIDENTIAL Status: Active Bathrooms: 3 baths Floor level: 1480 Lot size: 10566 sq ft Type: Ranch, Single Family Bedrooms: 5 beds Total rooms: 13 Area: 2871 sq ft Year built: 2020