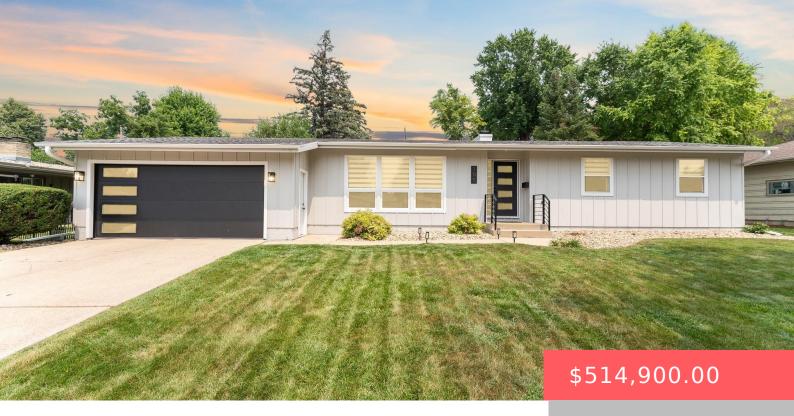

#### 108 E 36TH ST

https://harr-lemme.com

E 5` 9 & ALL 10 GRANDVIEW HEIGHTSADDN TO CITY OF SIOUX FALLS

- 5 hads
- 3 baths
- Ranch, Single Family
- None, RESIDENTIAL
- Active. Active-New
- 3164 sq ft

### **Basics**

Category: None, RESIDENTIAL Type: Ranch, Single Family

**Status:** Active, Active-New **Bedrooms: 5** beds

Bathrooms: 3 baths Total rooms: 13

Floor level: 1810 Area: 3164 sq ft

**Lot size: 11221** sq ft **Year built:** 1960

# **Building Details**

Floor covering: Carpet, Concrete, Luxury Vinyl Plank, Tile

Basement: Full

**Exterior material:** Wood **Roof:** Shingle Composition

Parking: Attached