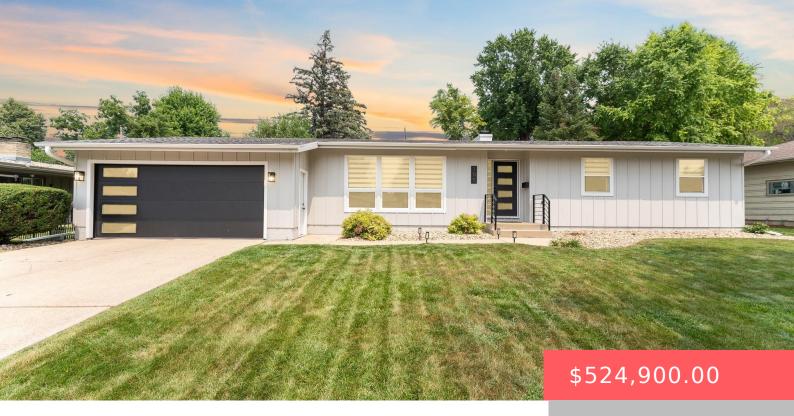

#### 108 E 36TH ST

https://harr-lemme.com

E 5` 9 & ALL 10 GRANDVIEW HEIGHTS ADDN TO CITY OF SIOUX FALLS

- 5 hads
- 3 baths
- Ranch, Single Family
- None, RESIDENTIAL
- Active. Active-New
- 3164 sq ft

#### **Basics**

Category: None, RESIDENTIAL Type: Ranch, Single Family

**Status:** Active, Active-New **Bedrooms: 5** beds

Bathrooms: 3 baths

Floor level: 1810

Area: 3164 sq ft

**Lot size: 11221** sq ft **Year built:** 1960

## **Building Details**

Floor covering: Carpet, Concrete, Tile, Vinyl Basement: Full

**Exterior material:** Wood **Roof:** Shingle Composition

Parking: Attached