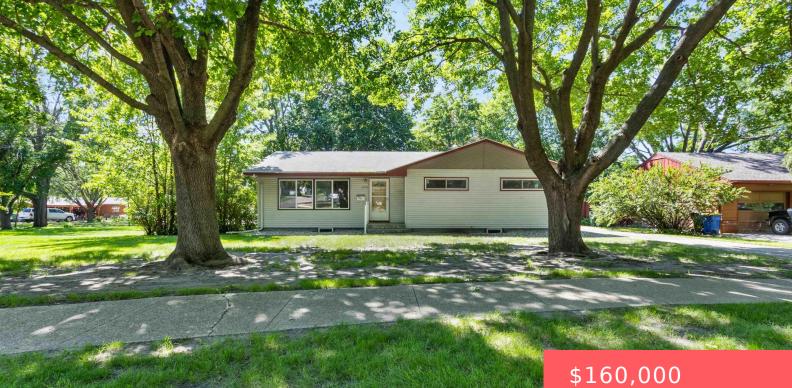

#### **BROOKINGS, SD, 57006**

https://harr-lemme.com

FISHBACK SUBDIVN, LOT 40 76.7X130

#### Basics

Category: None, RESIDENTIAL Status: Active Bathrooms: 2 baths Floor level: 1296 Lot size: 9971 sq ft Type: Ranch, Single Family Bedrooms: 3 beds Total rooms: 6 Area: 1296 sq ft Year built: 1958

## **Building Details**

Floor covering: Carpet, Other, Vinyl, Wood Exterior material: Vinyl, Wood Parking: Detached Basement: Full
Roof: Shingle Composition