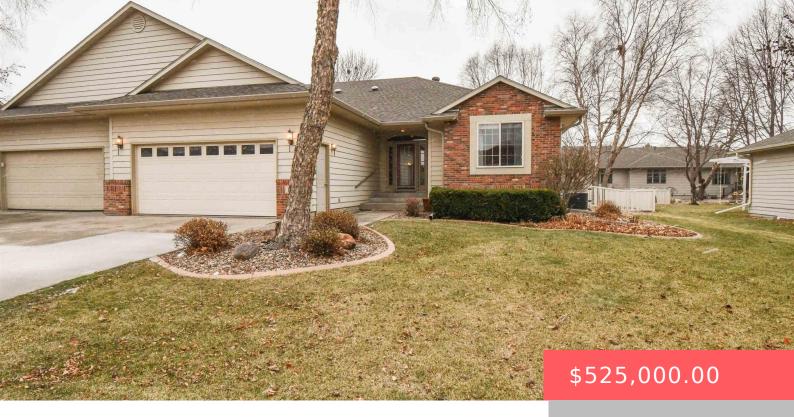

#### **107 W DORAL CT**

https://harr-lemme.com

S.F. - Prairie Green Lot 2A - Blk 14

- 3 beds
- 3 baths
- Ranch, Twin Home
- None, RESIDENTIAL
- Active-New
- 2606 sq ft

#### **Basics**

Category: None, RESIDENTIAL Type: Ranch, Twin Home

Status: Active-New Bedrooms: 3 beds

Bathrooms: 3 baths Total rooms: 12

Floor level: 1620 Area: 2606 sq ft

Lot size: 8320 sq ft Year built: 1999

# **Building Details**

Floor covering: Carpet, Wood Basement: Full

**Exterior material:** Hard Board, Part Brick **Roof:** Shingle Composition

Parking: Attached