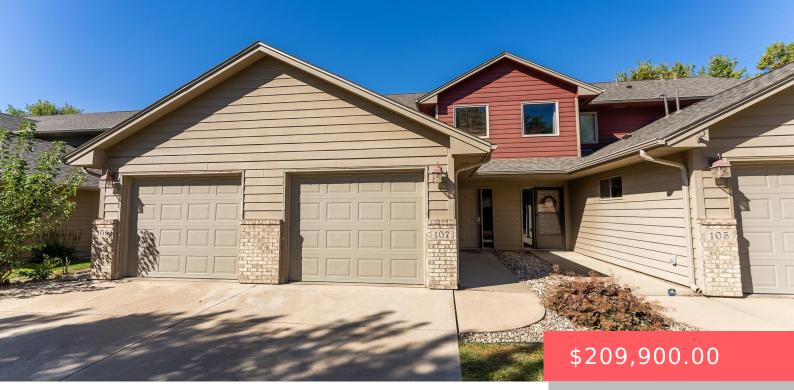

**107 EMMETT TRL** https://harr-lemme.com

Harvest Acres ADD Blk 12 - Lot 1a-Unit 107-Quail Run Condos

- 2 beds
- 1 bath
- Condominium, Other
- None, RESIDENTIAL
- Active-New
- 1203 sq ft

#### Basics

Category: None, RESIDENTIAL Status: Active-New Bathrooms: 1 bath Lot size: 0 sq ft Type: Condominium, Other Bedrooms: 2 beds Area: 1203 sq ft Year built: 2007

### **Building Details**

Floor covering: Carpet, Vinyl Exterior material: Hard Board, Part Brick Parking: Attached Basement: None
Roof: Shingle Composition