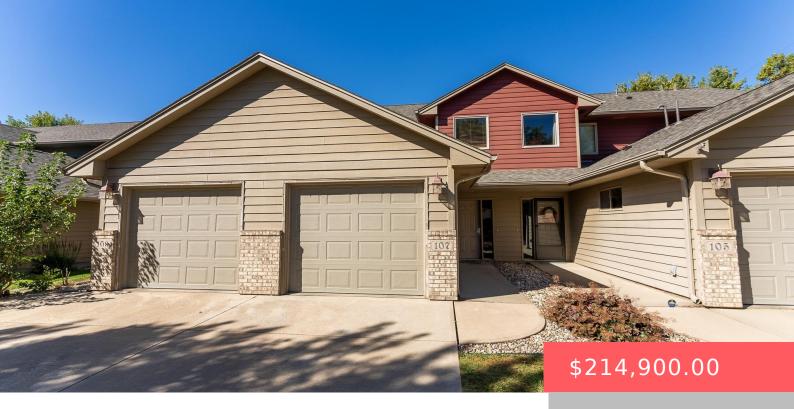

### **107 EMMETT TRL**

https://harr-lemme.com

Harvest Acres ADD Blk 12 - Lot 1a-Unit 107-Quail Run Condos

- 2 beds
- 1 bath
- Condominium, Other
- None, RESIDENTIAL
- Active-New
- 1203 sq ft

#### **Basics**

Category: None, RESIDENTIAL Type: Condominium, Other

Status: Active-New Bedrooms: 2 beds
Bathrooms: 1 bath Area: 1203 sq ft

**Lot size: 0** sq ft **Year built:** 2007

## **Building Details**

Floor covering: Carpet, Vinyl Basement: None

**Exterior material:** Hard Board, Part Brick **Roof:** Shingle Composition

Parking: Attached