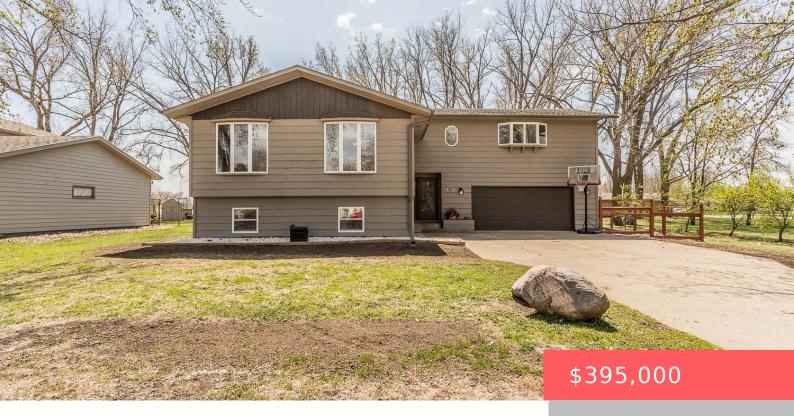

## BERESFORD, SD, 57004

https://harr-lemme.com

LOT 2 BLK 1 WILLEY'S BERES CITY

- 5 hads
- 2 baths
- Multi Level, Single Family
- None, RESIDENTIAL
- Active
- 2616 sq ft

#### **Basics**

Category: None, RESIDENTIAL Type: Multi Level, Single Family

Status: Active Bedrooms: 5 beds

**Bathrooms: 2** baths **Total rooms:** 11

Floor level: 945 Area: 2616 sq ft

**Lot size: 7361** sq ft **Year built:** 1980

## **Building Details**

Floor covering: Carpet, Laminate, Tile, Wood Basement: Full

**Exterior material:** Wood **Roof:** Shingle Composition

Parking: Attached