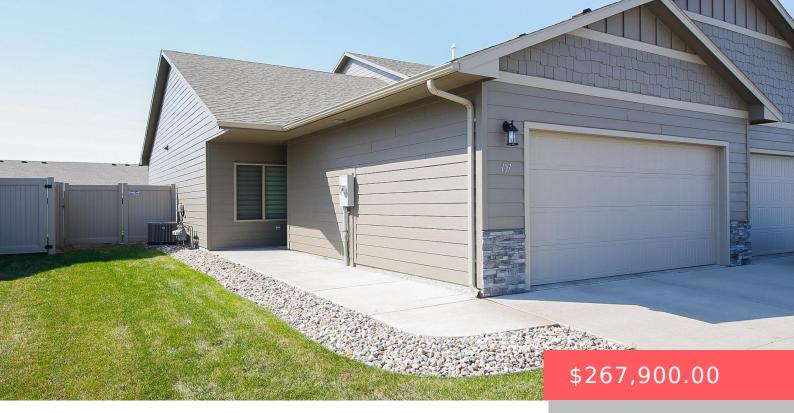

# 107 E IVY RD

https://harr-lemme.com

#### Lot 1D Block 9 Heritage Addn

- 2 beds
- 2 baths
- Ranch, Town Home
- None, RESIDENTIAL
- Active-New
- 1096 sq ft

#### Basics

Category: None, RESIDENTIAL Status: Active-New Bathrooms: 2 baths Floor level: 1096 Lot size: 4704 sq ft

Type: Ranch, Town Home Bedrooms: 2 beds Total rooms: 5 Area: 1096 sq ft Year built: 2020

# **Building Details**

Floor covering: Carpet, Other Exterior material: Hard Board Parking: Attached

Basement: None
Roof: Shingle Composition