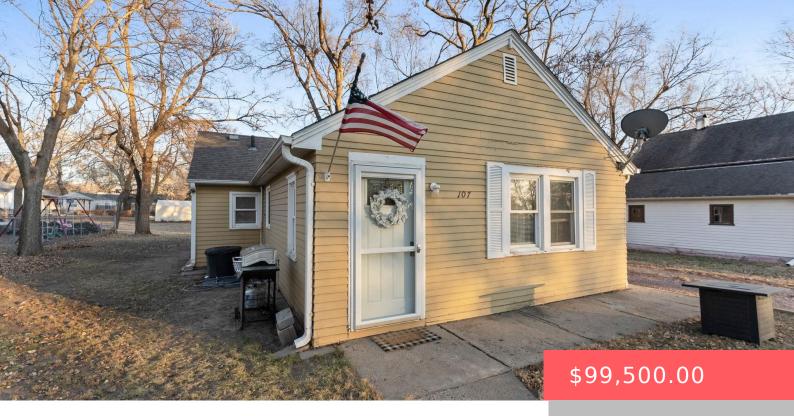

#### **107 CARR ST**

https://harr-lemme.com

S 44.5 OF OUTLOT D IN SE 1/4 SE 1/4 14-92-52 & IN SW 1/4 SW 1/4 13-92-52

- 2 hads
- 1 bath
- Ranch, Single Family
- None, RESIDENTIAL
- Active. Active-New
- 908 sq f

#### **Basics**

Category: None, RESIDENTIAL Type: Ranch, Single Family

Status: Active, Active-New Bedrooms: 2 beds

Bathrooms: 1 bath

Total rooms: 6

Floor level: 908

Area: 908 sq ft

**Lot size: 3740** sq ft **Year built:** 1935

# **Building Details**

Floor covering: Carpet, Laminate Basement: None

**Exterior material:** Wood **Roof:** Shingle Composition