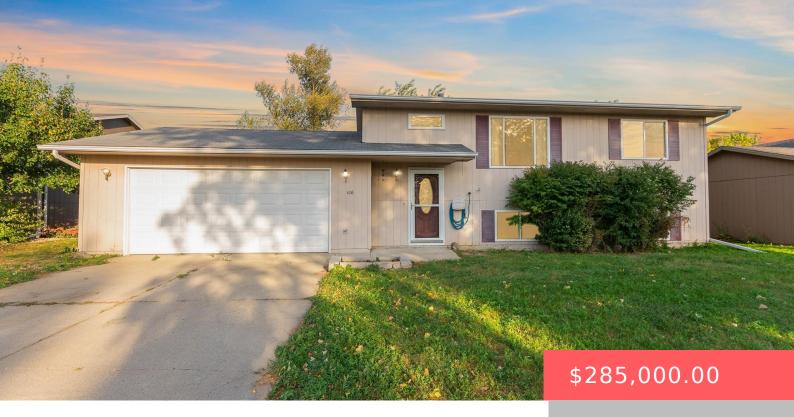

#### **106 N CHRIS ST**

https://harr-lemme.com

LOT 14 BLOCK 5 CERDS SUBDIV

- 4 beds
- 2 baths
- Single Family, Split Foyer
- None, RESIDENTIAL
- Active. Active-New
- 1648 sq ft

#### **Basics**

Category: None, RESIDENTIAL Type: Single Family, Split Foyer

Status: Active, Active-New Bedrooms: 4 beds

Bathrooms: 2 baths Total rooms: 8

Floor level: 884 Area: 1648 sq ft

**Lot size: 7590** sq ft **Year built:** 2000

# **Building Details**

Floor covering: Carpet, Vinyl Basement: Full

**Exterior material:** Hard Board **Roof:** Shingle Composition

Parking: Attached