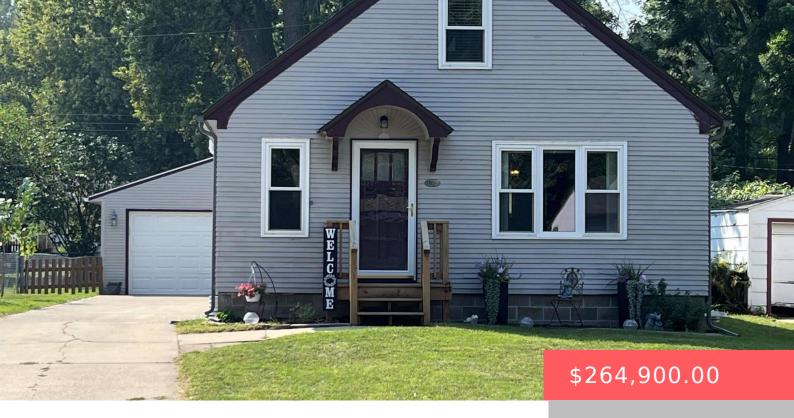

### **105 1/2 W ROSE ST**

https://harr-lemme.com

LOT 4 BLOCK 2 VISTA GARDENS ADDN TO CITY OF SIOUX FALLS Address is 105 1/2 Rose Street

- 4 heds
- 1 bath
- 1.5 Story, Single Family
- None, RESIDENTIAL
- Active, Active-New
- 1649 sq ft

#### **Basics**

Category: None, RESIDENTIAL Type: 1.5 Story, Single Family

**Status:** Active, Active-New **Bedrooms: 4** beds

Bathrooms: 1 bath Total rooms: 9

### **Building Details**

Floor covering: Carpet, Vinyl Basement: Full

**Exterior material:** Concrete Block, Hard Board, Wood **Roof:** Shingle Composition

Parking: Detached