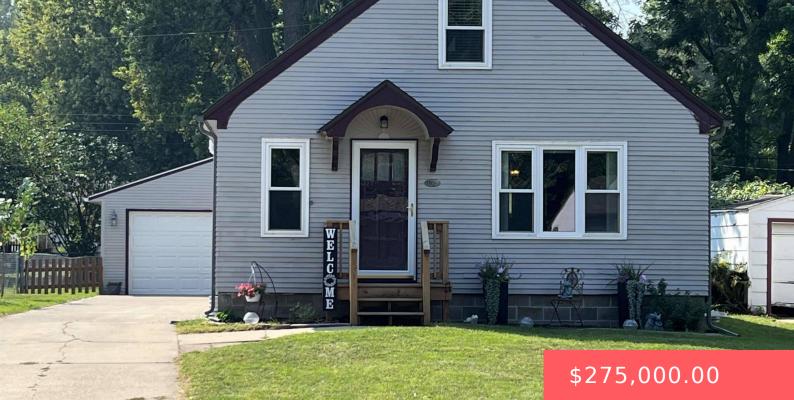

#### 105 1/2 W ROSE ST

https://harr-lemme.com

LOT 4 BLOCK 2 VISTA GARDENS ADDN TO CITY OF SIOUX FALLS Address is 105 1/2 Rose Street

- 1 0000
- 1 5 Stony Single
- None DESIDENTIAL
- Active, Active-New
- 1649 sq ft

#### Basics

Category: None, RESIDENTIAL Status: Active, Active-New Bathrooms: 1 bath Floor level: 960 Lot size: 7500 sq ft

Type: 1.5 Story, Single Family Bedrooms: 4 beds Total rooms: 9 Area: 1649 sq ft Year built: 1940