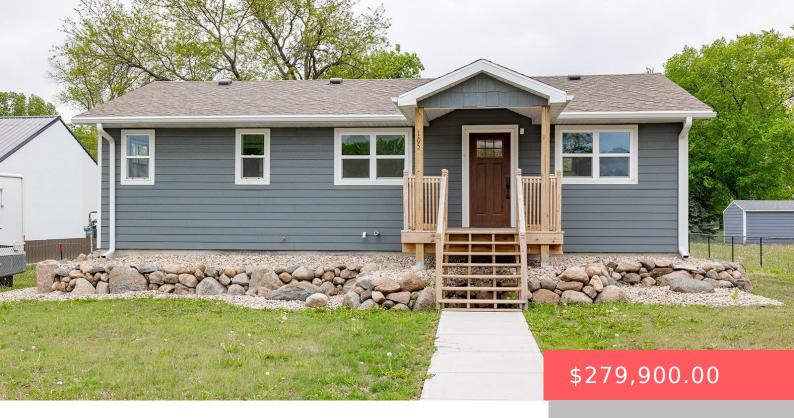

#### **105 W KLUCKHOLM ST**

https://harr-lemme.com

Lot 3 Blk 2 Kluckman S Ad

- 2 heds
- 2 baths
- Ranch, Single Family
- None, RESIDENTIAL
- Active
- 1092 sq ft

#### **Basics**

Category: None, RESIDENTIAL Type: Ranch, Single Family

Status: Active Bedrooms: 2 beds

Bathrooms: 2 baths

Floor level: 1092

Area: 1092 sq ft

**Lot size: 9900** sq ft **Year built:** 2012

# **Building Details**

Floor covering: Carpet, Laminate Basement: Crawl Space

**Exterior material:** Hard Board **Roof:** Shingle Composition

Parking: Detached