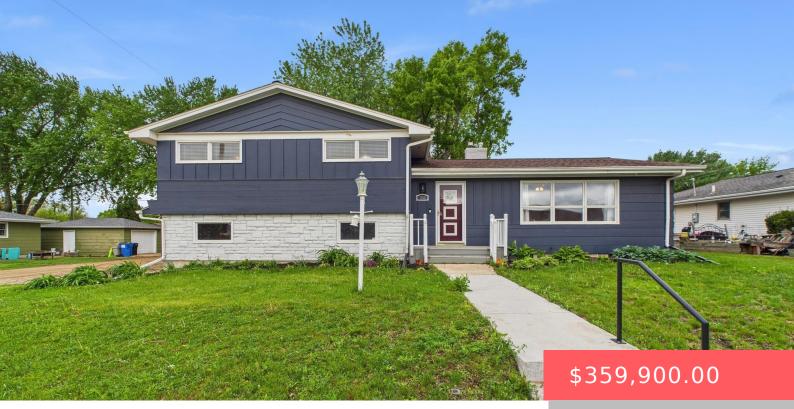

#### 105 S ELM ST

https://harr-lemme.com

#### Addn to W. Lennox- Lots 1 & 2 EXC N 75' & E 33' & E 1/2 Lot 3 EX. N 75' Vac Alley-Blk3

- 4 beds
- 2 baths
- Multi Level, Single Family
- None, RESIDENTIAL
- Active
- 2397 sq ft

#### Basics

Category: None, RESIDENTIAL Status: Active Bathrooms: 2 baths Area: 2397 sq ft Year built: 1961 Type: Multi Level, Single Family Bedrooms: 4 beds Total rooms: 10 Lot size: 7362 sq ft