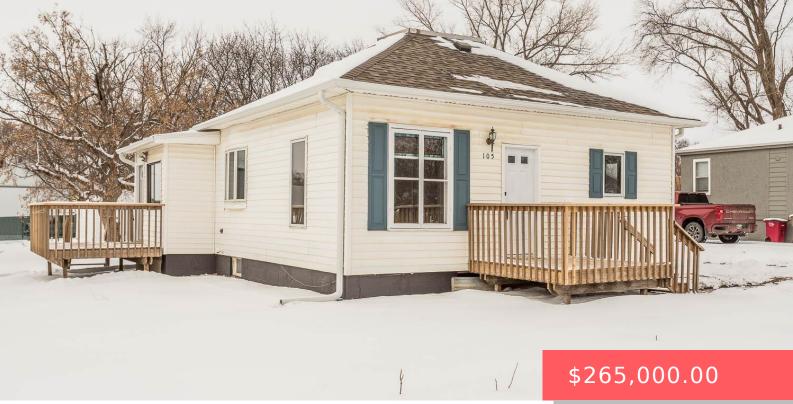

#### **105 S EASTERN AVE**

https://harr-lemme.com

Lot 8 Block 7 Drakes Addn to City of Hartford

- 2 baths
- Ranch, Single Family
- None, RESIDENTIAL
- Active, Active Contingent Misc. Active-New
- 1579 sq ft

#### **Basics**

Category: None, RESIDENTIAL Type: Ranch, Single Family

**Status:** Active, Active - Contingent Misc, Active-New **Bedrooms: 3** beds

Bathrooms: 2 baths Total rooms: 7

Floor level: 861 Area: 1579 sq ft

**Lot size: 8908** sq ft **Year built:** 1907

## **Building Details**

Floor covering: Carpet, Laminate, Vinyl Basement: Full

**Exterior material:** Vinyl, Wood **Roof:** Shingle Composition

Parking: Detached