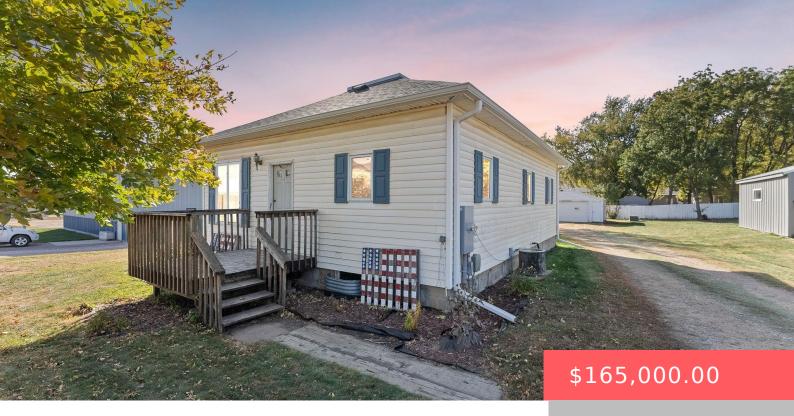

#### **105 S EASTERN AVE**

https://harr-lemme.com

Lot 8 Block 7 Drakes Addn to the City of Hartford

- 2 hads
- 1 bath
- Ranch, Single Family
- None, RESIDENTIAL
- Active-New
- 924 sq ft

#### **Basics**

Category: None, RESIDENTIAL Type: Ranch, Single Family

Status: Active-New Bedrooms: 2 beds

Bathrooms: 1 bath Total rooms: 5

Floor level: 924 Area: 924 sq ft

**Lot size: 8908** sq ft **Year built:** 1907

## **Building Details**

Floor covering: Carpet, Vinyl Basement: Full

**Exterior material:** Vinyl **Roof:** Rubber, Shingle Composition

Parking: Detached