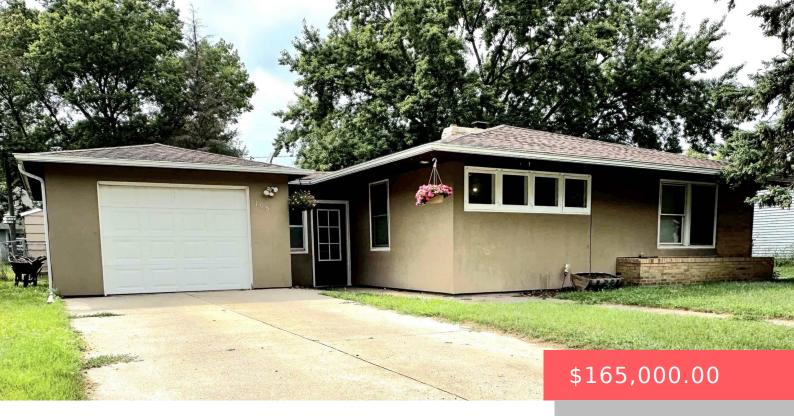

#### **105 NORTH ST**

https://harr-lemme.com

Lot 4 and South 1/2 of Lot 5 block 2 Original town of Viborg.

- 2 heds
- 1 bath
- Ranch, Single Family
- None, RESIDENTIAL
- Active, Active Contingent Home, Active-New
- 1508 sq ft