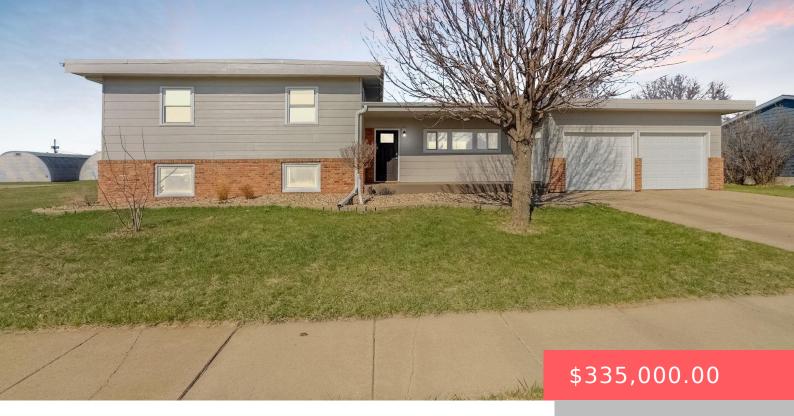

### **105 N JAMES AVE**

https://harr-lemme.com

Tea - Zelmer 1st Add Lot 13 Ex W 20' - Blk 1

- 4 heds
- 2 baths
- Multi Level, Single Family
- None, RESIDENTIAL
- Active Contingent Misc, Active-New
- 2090 sa ft

#### **Basics**

Category: None, RESIDENTIAL Type: Multi Level, Single Family

**Status:** Active - Contingent Misc, Active-New **Bedrooms: 4** beds

Bathrooms: 2 baths Total rooms: 8

Floor level: 350 Area: 2090 sq ft

**Lot size: 13112** sq ft **Year built:** 1965

# **Building Details**

Floor covering: Carpet, Vinyl Basement: Full

**Exterior material:** Wood **Roof:** Flat, Rubber, Tar and Gravel

Parking: Attached