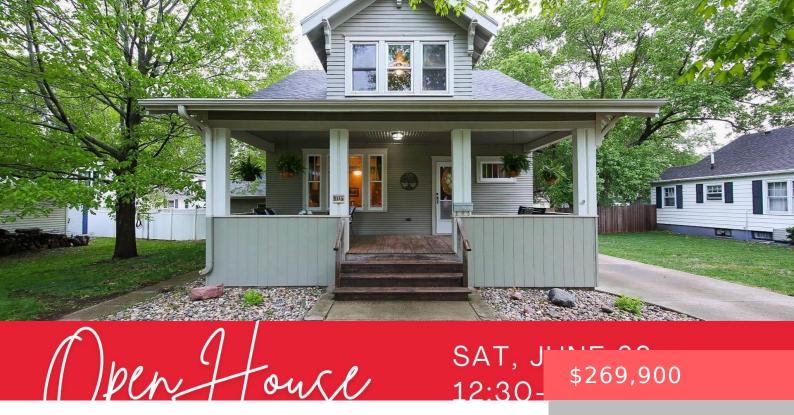

### BERESFORD, SD, 57004

https://harr-lemme.com

N1/2 of SE1/4 Blk 5 Thorson's 2nd Addition

- 1 heds
- 2 baths
- Single Family, Two Story
- None, RESIDENTIAL
- Active
- 1421 sq ft

#### **Basics**

Category: None, RESIDENTIAL Type: Single Family, Two Story

Status: Active Bedrooms: 4 beds

**Bathrooms: 2** baths **Total rooms:** 9

Floor level: 872 Area: 1421 sq ft

**Lot size: 11250** sq ft **Year built:** 1916