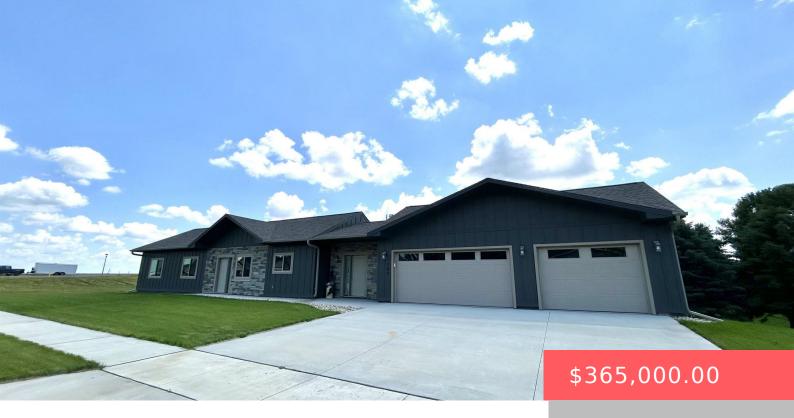

#### 105 E 11TH ST

https://harr-lemme.com

LOT 2 BLOCK 2 HERITAGE POND ADDITION TO CITY OF CROOKS

- 2 heds
- 2 baths
- Ranch, Single Family
- None, RESIDENTIAL
- Active, Active-New
- 1428 sq ft

#### **Basics**

Category: None, RESIDENTIAL Type: Ranch, Single Family

Status: Active, Active-New Bedrooms: 2 beds

**Bathrooms: 2** baths **Total rooms:** 7

Floor level: 1428 Area: **1428** sq ft

**Lot size: 9879** sq ft **Year built:** 2022

# **Building Details**

Floor covering: Carpet, Vinyl Basement: None

**Exterior material:** Hard Board, Stone/Stone Veneer **Roof:** Shingle Composition

Parking: Attached