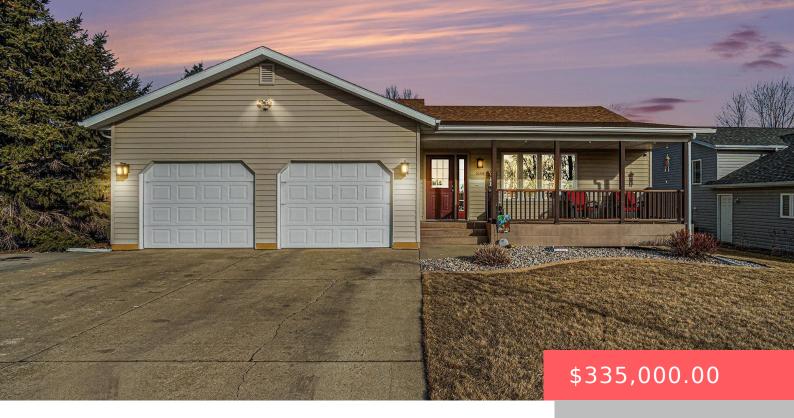

### **1048 N WASHINGTON AVE**

https://harr-lemme.com

LOT 18 BLK 2 RENTZ ADD

- 4 beds
- 2 baths
- Ranch, Single Family
- None, RESIDENTIAL
- Active, Active Contingent Misc. Active-New
- 2156 sq ft

### **Basics**

Category: None, RESIDENTIAL Type: Ranch, Single Family

**Status:** Active, Active - Contingent Misc, Active-New **Bedrooms: 4** beds

Bathrooms: 2 baths

Total rooms: 8

Floor level: 1270 Area: 2156 sq ft

## **Building Details**

Floor covering: Carpet, Ceramic, Laminate, Wood Basement: Full

**Exterior material:** Vinyl **Roof:** Shingle Composition

Parking: Attached