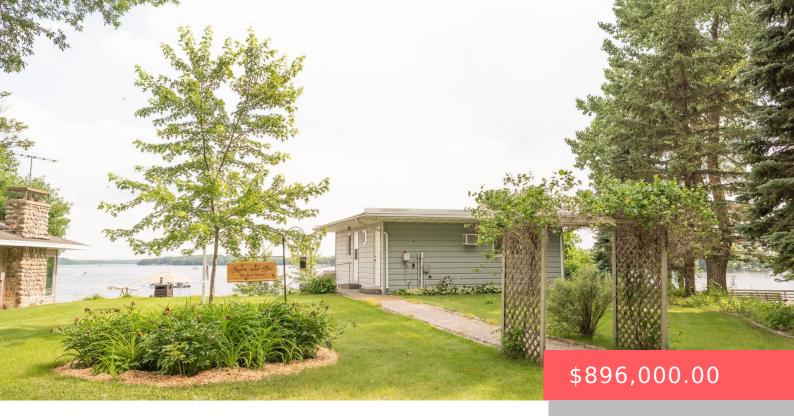

#### **1043 Y CAMP RD**

https://harr-lemme.com

See Exhibit A

- 1 hods
- 2 baths
- Multi Level, Single Family
- Lake, RESIDENTIAL
- Active, Active-New
- 1593 sq ft

#### **Basics**

Category: Lake, RESIDENTIAL Type: Multi Level, Single Family

Status: Active, Active-New Bedrooms: 4 beds

**Bathrooms: 2** baths **Total rooms:** 7

Floor level: 533 Area: 1593 sq ft

**Lot size: 21809** sq ft **Year built:** 1953

# **Building Details**

Floor covering: Carpet, Vinyl Basement: None

**Exterior material:** Vinyl **Roof:** Other

Parking: Detached