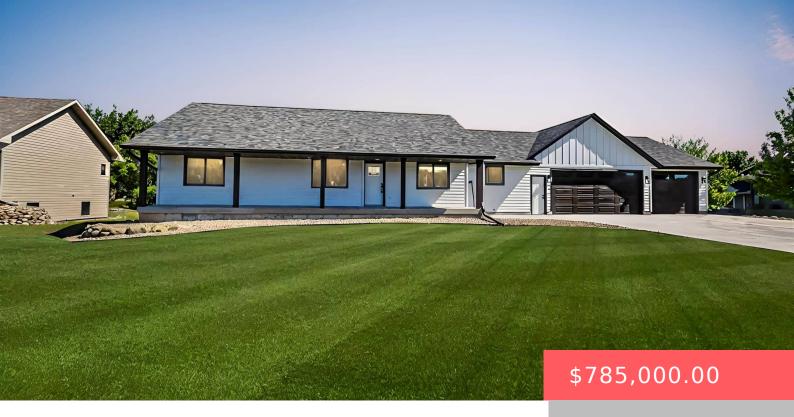

### **104 SILVER CREEK DR**

https://harr-lemme.com

Lot 3, Block 4, Silver Creek Lakes Addition #777-4-3

- 5 beds
- 4 baths
- Ranch, Single Family
- None, RESIDENTIAL
- Active. Active-New
- 3303 sq ft

#### **Basics**

Category: None, RESIDENTIAL Type: Ranch, Single Family

**Status:** Active, Active-New **Bedrooms: 5** beds

Bathrooms: 4 baths Total rooms: 17

Floor level: 1768 Area: 3303 sq ft

**Lot size: 22080** sq ft **Year built:** 1994

# **Building Details**

Floor covering: Carpet, Laminate, Vinyl Basement: Full

**Exterior material:** Hard Board **Roof:** Shingle Composition

Parking: Attached