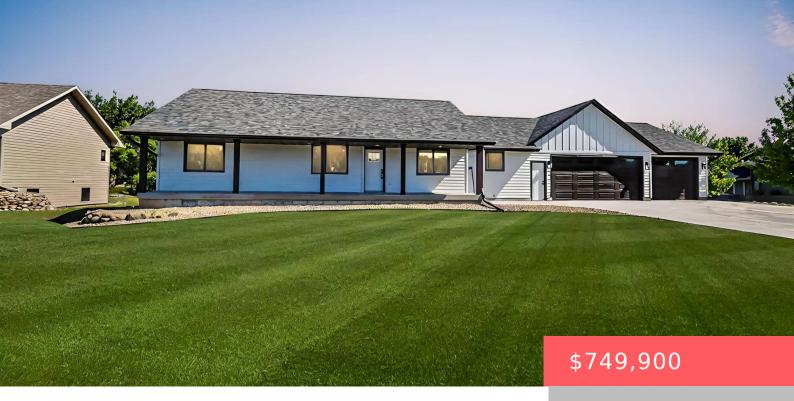

WENTWORTH, SD, 57075

https://harr-lemme.com

Lot 3, Block 4, Silver Creek Lakes Addition #777-4-3

- 5 beds
- 4 baths
- Ranch, Single Family
- None, RESIDENTIAL
- Active
- 3303 sq ft

#### Basics

Category: None, RESIDENTIAL Status: Active Bathrooms: 4 baths Floor level: 1768 Lot size: 22080 sq ft Type: Ranch, Single Family Bedrooms: 5 beds Total rooms: 17 Area: 3303 sq ft Year built: 1994

## **Building Details**

Floor covering: Carpet, Laminate, Vinyl Exterior material: Hard Board Parking: Attached Basement: Full Roof: Shingle Composition